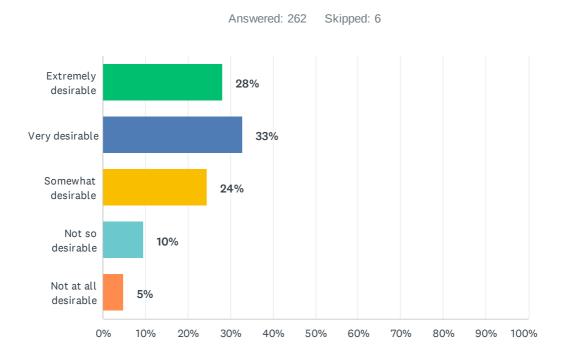

#### Q2 Suggestion 2 - What do you think about the wayfinding suggestions? Do you think they are: