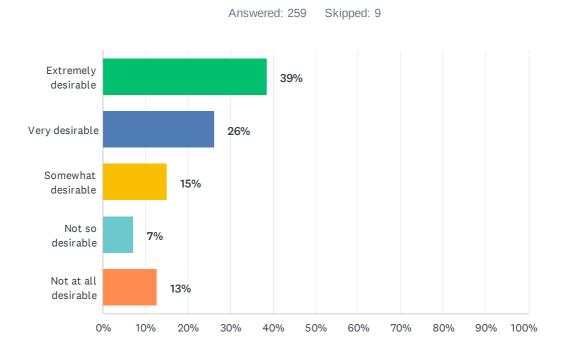

#### Q4 Suggestion 4 - What is your opinion about the suggested car-parking enhancements? Are they: