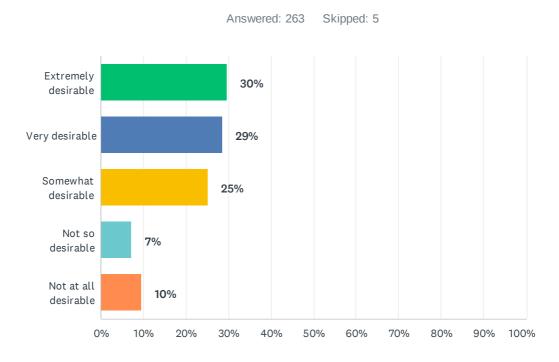

# Q3 Suggestion 3 - What do you think about the idea of one-way traffic along the High Street and along Captains' Row? How do you rate these ideas: