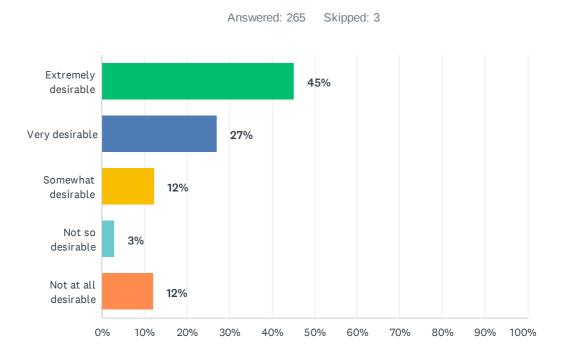

Q1 Suggestion 1 - What do you think about the suggested environmental / landscaping improvements to the High Street? Do you think they are: